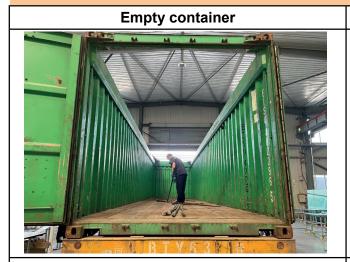

## **CONDITION OF CONTAINER(S)**

| <b>√</b> | PASSED-Dry and in good working condition,free from stains,bad odors,large dents and holes,suitable for loading the said cargo. |
|----------|--------------------------------------------------------------------------------------------------------------------------------|
|          | FAILED-Dirty, with stains, torn roof/side panels, broken hinges/handles or closure devices, etc.                               |
|          | Other:                                                                                                                         |

### **CONDITION OF LOADING LOCATION**

| Loading Location: | <b>√</b> | Factory |          | Warehouse | Others |       |       |
|-------------------|----------|---------|----------|-----------|--------|-------|-------|
| Weather:          |          | Rainy   | <b>√</b> | Sunny     |        | Snowy | Other |
| Sheltered         | <b>√</b> | YES     |          | No        |        |       |       |

### **PHOTOS**

**Container Number** 

Start Loading

25% Loading

50% Loading

**Full Loading** 

75% Loading

Seal seml-Container door