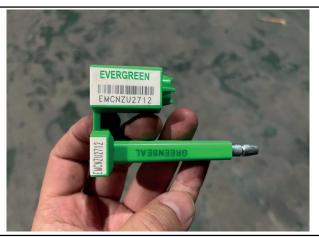

### **CONTAINER DETAILS**

| Container Type   | Container No. | Seal No.      | Loaded Cargo         |  |
|------------------|---------------|---------------|----------------------|--|
| 40" OT container | EISU4003965   | EMCNZU2712    | Loaded Carton/Pallet |  |
| 40 OT container  | E13U4UU3905   | EIVICINZUZ/1Z | 55 Crates            |  |

**Full Container door** 

**Seal Number** 

**END OF THE REPORT**