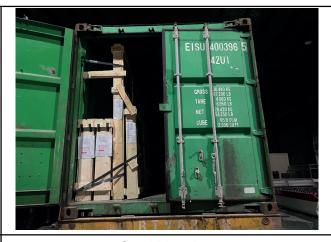

### **CONTAINER DETAILS**

| Container Type   | Container No. | Seal No.      | Loaded Cargo         |  |
|------------------|---------------|---------------|----------------------|--|
| 40" OT container | EISU4003965   | EMCNZU2712    | Loaded Carton/Pallet |  |
| 40 OT container  | E13U4UU3905   | EIVICINZUZ/1Z | 55 Crates            |  |

### **PHOTOS**

**Container Number** 

Start Loading

25% Loading

50% Loading

**Full Loading** 

75% Loading

Seal seml-Container door

**Full Container door** 

**Seal Number** 

**END OF THE REPORT**