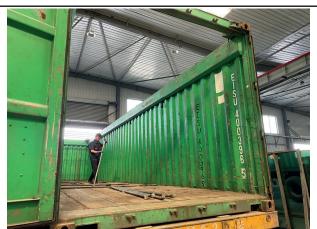

### **CONTAINER DETAILS**

| Container Type   | Container No. | Seal No.      | Loaded Cargo         |  |
|------------------|---------------|---------------|----------------------|--|
| 40" OT container | EISU4003965   | EMCNZU2712    | Loaded Carton/Pallet |  |
| 40 OT container  | E13U4UU3905   | EIVICINZUZ/1Z | 55 Crates            |  |

### **PHOTOS**

**Container Number** 

Start Loading

25% Loading

50% Loading

**Full Loading** 

75% Loading

Seal seml-Container door